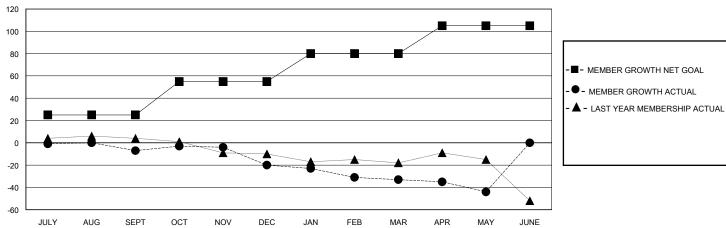

## District 202 K

Results as of: 5/31/2024

| GMT: | LOCATION NEW ZEALAND | GMT CA |
|------|----------------------|--------|
|      |                      |        |

|                       | Club          | S         |               |                       | Men                   | nbers                   |                                                    |
|-----------------------|---------------|-----------|---------------|-----------------------|-----------------------|-------------------------|----------------------------------------------------|
| RESULTS FOR 2023-2024 |               |           |               | RESULTS FOR 2023-2024 |                       |                         |                                                    |
| QUARTER               | NEW CLUB GOAL | NEW CLUBS | DROPPED CLUBS | QUARTER MEMB          | ER GROWTH NET<br>GOAL | MEMBER GROWTH<br>ACTUAL | DROPPED<br>MEMBERS ACTUAL<br>(including transfers) |
| JULY/AUG/SEPT         | 0             | 0         | 1             | JULY/AUG/SEPT         | 25                    | 31                      | 33                                                 |
| OCT/NOV/DEC           | 0             | 0         | 0             | OCT/NOV/DEC           | 30                    | 30                      | 41                                                 |
| JAN/FEB/MAR           | 0             | 0         | 0             | JAN/FEB/MAR           | 25                    | 22                      | 31                                                 |
| APR/MAY/JUNE          | 1             | 0         | 0             | APR/MAY/JUNE          | 25                    | 25                      | 34                                                 |

## GOALS AND ACTUAL MEMBERS CUMULATIVE

| DROPPED CLUBS: 1  DROPPED MEMBERS |          | 33 CLUBS OF 58 ADDED 1 OR MORE<br>NEW MEMBERS | GENDER DIST<br>MALE<br>FEMALE | RIBUTION<br>671 (61.00%)<br>429 (39.00%) |     |
|-----------------------------------|----------|-----------------------------------------------|-------------------------------|------------------------------------------|-----|
| DECEASED                          | 24       | CLICK HERE FOR CLIMIN ATIVE                   | TOTAL FAMILY UNIT MEMBERS     |                                          | 178 |
| CLUB CANCELLED<br>OTHER           | 0<br>115 | CLICK HERE FOR CUMULATIVE MEMBERSHIP DATA     | FAMILY MEMBERS PAYING HALF    |                                          | 90  |
| TOTAL                             | 139      |                                               | 8626                          |                                          |     |